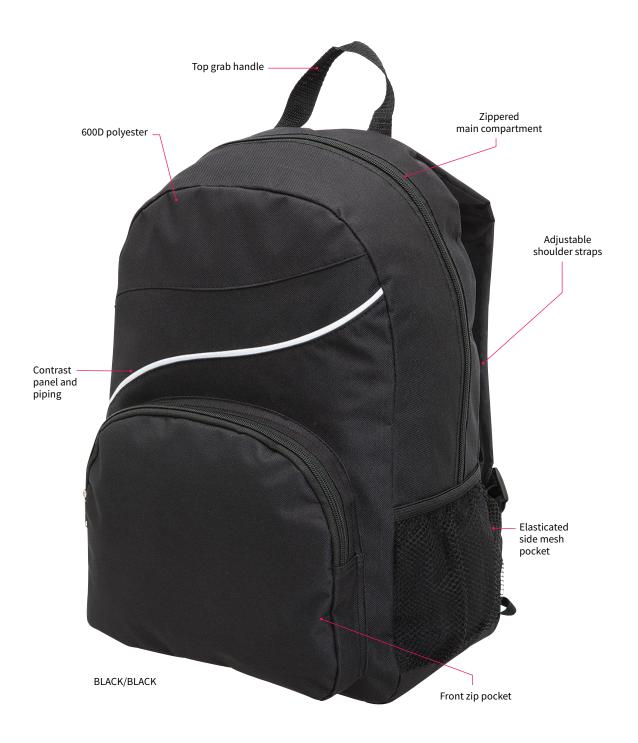

## **Twist Backpack**

**SPECIFICATIONS** 

**MATERIAL:** 600D polyester

**SIZE:** 31cm W x 44.5cm H x 15.5cm D

**CAPACITY:** 21 Litres

**DECORATION TYPES:** Embroidery, Digital Transfer, Plastisol Transfer, Screenprint

**DECORATION AREAS:** Print/Transfer areas

Front Pocket: 200mm W x 150mm H

**Embroidery areas** 

Front Pocket: 160mm Diameter

**DESCRIPTION:** • 600D polyester

Zippered main compartment

• Feature contrast twist panel on front and right side

• Pen or carabiner loop

Elasticated side mesh pocket

Adjustable shoulder straps

Top grab handle

**COLOURWAYS:** Black/Black

**PACKAGING:** Each bag packed in an individual poly bag with a silica gel sachet.